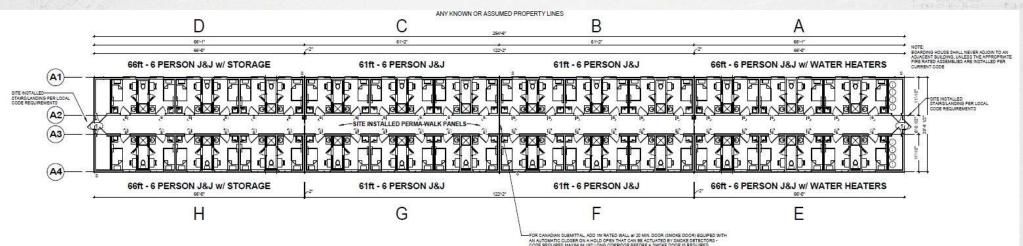

#### General

- (42) 48 Bed "Jack & Jill" Dorms available
- Dorm Building w/ Shared Bathrooms
- Each Dorm includes
  - 12 w/ Propane water heaters
  - 36 w/ Elec Water Heaters
- Total Footprint 254'6" x 29'8.5" Total (7,560 SQ. FT.)
- 8 Modules 66' x 11'10" Ea
- Electrical Requirements • 2 400 amp 120/208 volt 3 phase electrical connection or 2 200 amp 480 volt 3 phase connections with unit transformers
- Require installation of roof & floor sections and endwalls to form interior corridor & end walls
  - Owns materials for 36 buildings
- Does not include steps and landings