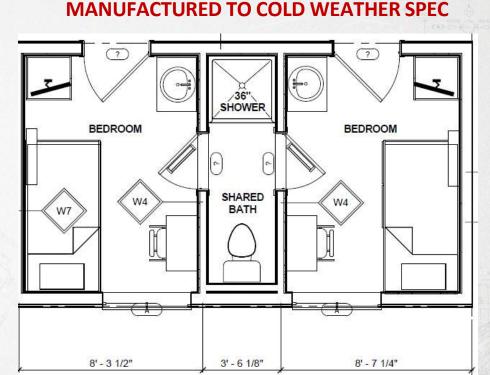

#### Bedrooms

- 102 SF (Apx 7'10" x 11'10")
- Bed w/ Mattress, Desk, Sink, Wardrobe, TV w/ DVD Player

**Bedroom Layout** 

### MANUFACTURED TO COLD WEATHER SPEC