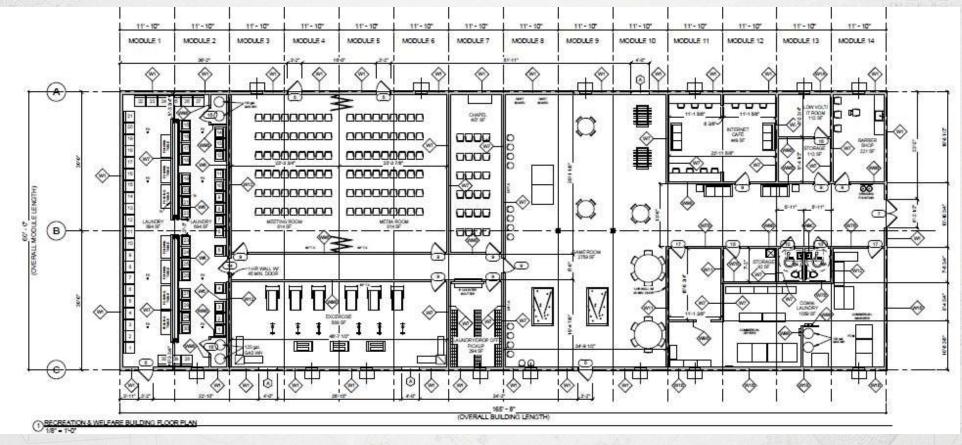

## General

- (4) Recreation Facilities Available
- 14 Modules 60' x 11'10" Each
- Total Footprint for each 165'8" x 60' (9,940 SF).
  - Assembly: 2,759
  - Laundry: 1,059SF + 1,388SF
  - Media Room: 1,628SF
  - Storage: 611 SF
  - Restrooms: 92SF
  - Chapel: 407SF
  - Internet Cafe: 449SF
  - Barber Shop: 221SF
- Electrical Requirements -
- Included Equipment Unknown, to be confirmed with onsite inspection
- Does not include steps and landings