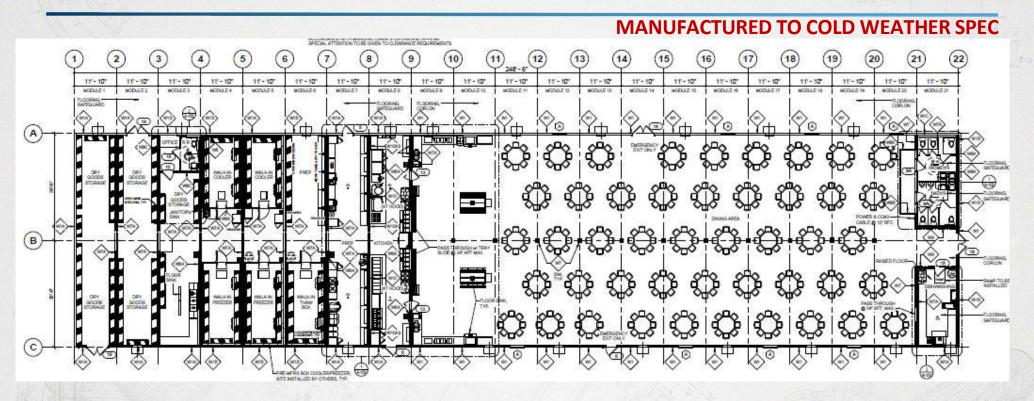

## **Modular Trailer Mounted Buildings – Recreation Facility**

MANUFACTURED TO COLD WEATHER SPEC

#### General

- (4) Recreation Facilities Available
- 14 Modules 60' x 11'10" Each
- Total Footprint for each 165'8" x 60' (9,940 SF).
  - Assembly: 2,759
  - Laundry: 1,059SF + 1,388SF
  - Media Room: 1,628SF
  - Storage: 611 SF
  - Restrooms: 92SF
  - Chapel: 407SF
  - Internet Cafe: 449SF
  - Barber Shop: 221SF
- Electrical Requirements -
- Included Equipment Unknown, to be confirmed with onsite inspection
- Does not include steps and landings

### **Modular Trailer Mounted Buildings – Recreation Facility**