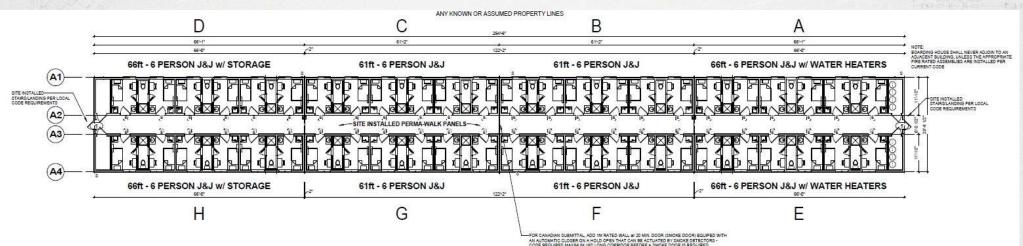

# Modular Trailer Mounted Buildings – 48 Bed "Jack & Jill" Dorm

#### General

- (42) 48 Bed "Jack & Jill" Dorms available
- Dorm Building w/ Shared Bathrooms
- Each Dorm includes
  - 12 w/ Propane water heaters
  - 36 w/ Elec Water Heaters
- Total Footprint 254'6" x 29'8.5" Total (7,560 SQ. FT.)
- 8 Modules 66' x 11'10" Ea
- Electrical Requirements • 2 400 amp 120/208 volt 3 phase electrical connection or 2 200 amp 480 volt 3 phase connections with unit transformers
- Require installation of roof & floor sections and endwalls to form interior corridor & end walls
  - Owns materials for 36 buildings
- Does not include steps and landings

### Modular Trailer Mounted Buildings – 48 Bed "Jack & Jill" Dorm