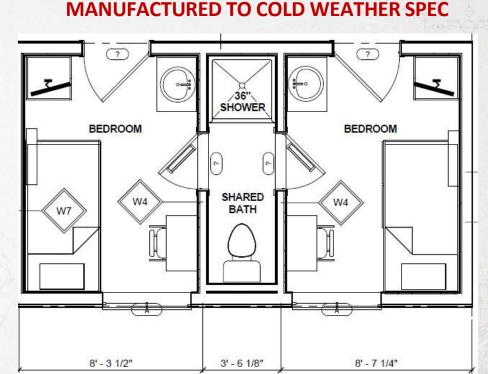

#### Bedrooms

- 102 SF (Apx 7'10" x 11'10")
- Bed w/ Mattress, Desk, Sink, Wardrobe, TV w/ DVD Player

**Bedroom Layout** 