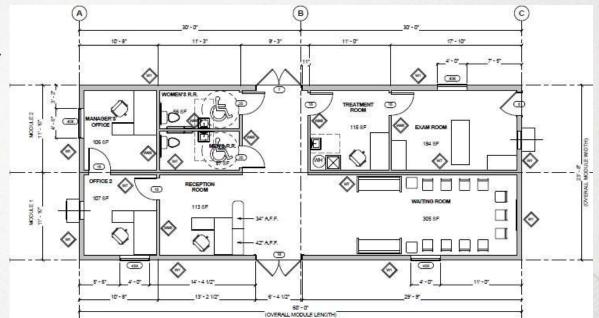

### **Modular Trailer Mounted Buildings – Office/Infirmary**

#### General

- (5) Office Infirmaries Available
- 2 Modules 60' x 11'10" Each
- Total Footprint for each- 23'8" x 60' (1,309 SF).
  - Reception 113 SF
  - Waiting 305 SF
  - Office 1: 106 SF
  - Office 2: 107 SF
  - Restrooms: 113 SF
  - Treatment Room: 184 SF
  - Exam 184: 449SF
- Electrical Requirements 200 amp 120/208 3 phase electrical hook up
- Included Equipment Unknown, to be confirmed with onsite inspection
- Does not include steps and landings