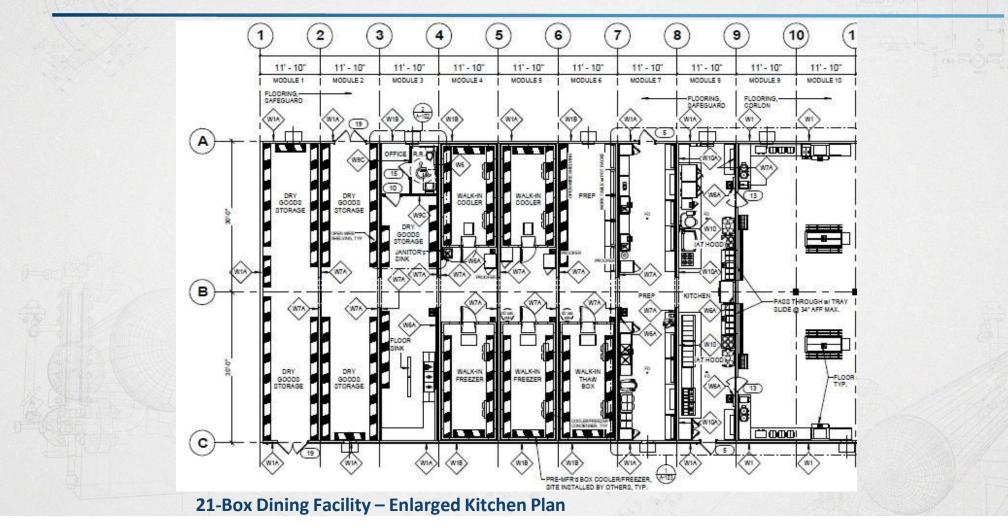

## **Modular Trailer Mounted Buildings – 21 Box Kitchen/Dining Facility**

#### General

- (3) 21 Box Kitchen/Dining Facilites Available
- 21 Modules 60' x 11'10" Ea. (Can be reduced by reducing Dining Area)
- Total Kitchen Footprint 248'6" x 60' (14,936 SF).
  - Dining: 8,433SF
  - Kitchen 1,422SF
  - Dishwashing: 269 SF
  - Storage: 4,155SF
  - Office: 123 SF
  - Restrooms: 534SF
  - Total: 14,936
- Electrical Requirements –
- Built-in equipment included (Freezer/Refrigerator, Fryer, Griddle,
- etc.) To be confirmed with onsite inspection
- Loose equipment not included (Drinks machine, mixer, etc.) To be confirmed with onsite inspection
- Does not include steps and landings

### **Modular Trailer Mounted Buildings – 21 Box Kitchen/Dining Facility**

**21-Box Dining Facility** 