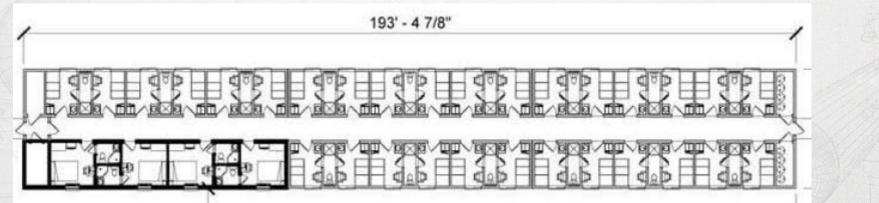

# **Modular Trailer Mounted Buildings–34 Bed Dorm**

#### General

- (4) "34 Bed Dorms" Available
- Dorm Building
  - 4 Rooms w Private Bathroom
  - 30 Rooms w Shared Bathroom
- Total Footprint 193'5" x 29'10" (7,472 SQ. FT).
- 6 Modules Apx. 66' x 11'10" Ea
- Electrical Requirements See 48 Bed Dorm
- Require installation of roof & floor sections to form interior corridor & end walls
  - Owns materials for 36 buildings
- Does not include steps and landings