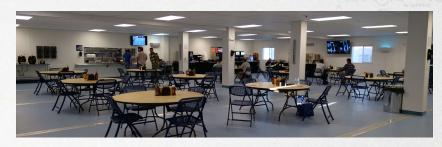

## **Modular Trailer Mounted Buildings – 21 Box Kitchen/Dining Facility**

#### General

- (3) 21 Box Kitchen/Dining Facilites Available
- 21 Modules 60' x 11'10" Ea. (Can be reduced by reducing Dining Area)
- Total Kitchen Footprint 248'6" x 60' (14,936 SF).
  - Dining: 8,433SF
  - Kitchen 1,422SF
  - Dishwashing: 269 SF
  - Storage: 4,155SF
  - Office: 123 SF
  - Restrooms: 534SF
  - Total: 14,936
- Electrical Requirements –
- Built-in equipment included (Freezer/Refrigerator, Fryer, Griddle,
- etc.) To be confirmed with onsite inspection
- Loose equipment not included (Drinks machine, mixer, etc.) To be confirmed with onsite inspection
- Does not include steps and landings

### **Modular Trailer Mounted Buildings – 21 Box Kitchen/Dining Facility**

**21-Box Dining Facility** 