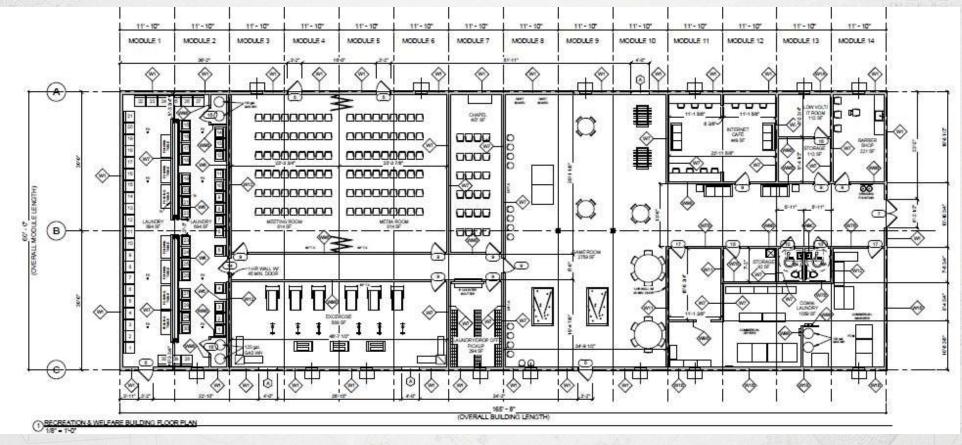

## **Modular Trailer Mounted Buildings – Recreation Facility**

MANUFACTURED TO COLD WEATHER SPEC

#### General

- (4) Recreation Facilities Available
- 14 Modules 60' x 11'10" Each
- Total Footprint for each 165'8" x 60' (9,940 SF).
  - Assembly: 2,759
  - Laundry: 1,059SF + 1,388SF
  - Media Room: 1,628SF
  - Storage: 611 SF
  - Restrooms: 92SF
  - Chapel: 407SF
  - Internet Cafe: 449SF
  - Barber Shop: 221SF
- Electrical Requirements -
- Included Equipment Unknown, to be confirmed with onsite inspection
- Does not include steps and landings

### **Modular Trailer Mounted Buildings – Recreation Facility**